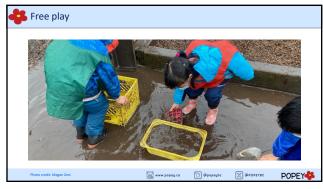

| Bark                           | Recycled          | Rean bars                       | Measuring cups                   |  |
|--------------------------------|-------------------|---------------------------------|----------------------------------|--|
| Bark                           | everycled         | Bench                           | Measuring cups<br>Metal cake pan |  |
| Boulders                       | (Christmas) trees | Bottles                         | Milk crates                      |  |
| Bullts                         | Reeds             | Rowis                           | Mini-bricks                      |  |
| Bushes                         | River rocks       | Brick structures                | Muffinitio                       |  |
| Clay                           | Rocks/rock piles  | Bricks                          | Musical instruments              |  |
| Corn (cobs. kernels, and ears) | Roly poly burs    | Buckets                         | Old clothes                      |  |
| Combuska                       | Rose quartz       | Building blocks                 | Paint                            |  |
| Dirt                           | Sand/sand pits    | <b>Building materials</b>       | Pans                             |  |
| Driftwood                      | Seed pods         | Cameras                         | Paner                            |  |
| Feathers                       | Seeds             | Canthoard boars                 | Paper and pens/pencils           |  |
| Flat stones                    | Shells            | Cardboard tubes                 | Pipe cleaners                    |  |
| Flower and herb gardens        | Snow              | Cara                            | Pipes                            |  |
| Flowers                        | Soil              | Ceramic tiles                   | Planks                           |  |
| Frozen snow                    | Spiky seed pods   | Chalk                           | Plastic bat                      |  |
| Grass                          | Squash            | Climbing structure              | Plastic cones                    |  |
| Grassy hills                   | Sticks            | Clips                           | Plastic plates                   |  |
| Heavy wood pieces              | Stones            | Colorful blocks                 | Plastic playhouse                |  |
| Hedge apples                   | Stream            | Containers/small containers     | Plastic shovels                  |  |
| Ice                            | Stumps            | Costumes                        | Pots                             |  |
| Insects                        | Sweet gum pods    | Dramatic play props             | Pottery                          |  |
| Large tree branches            | Their own body    | Empty plant pots                | Raised garden bed                |  |
| Large wooden chunks            | Tree blocks       | Empty plastic sandbox           | Ramps                            |  |
| Leaves                         | Tree cookies      | Fabrics/Large fabrics           | Scarves                          |  |
| Living things                  | Tree limbs        | Foam building blocks            | Scoop                            |  |
| Logs                           | Tree branches     | Garbage can and lids            | Shovels                          |  |
| Loose gravel                   | Trees             | Garden hand tools               | Simple toys                      |  |
| Lumber                         | Twigs             | Gutter                          | String                           |  |
| Mud                            | Vegetation        | Hand-held instruments           | Sunglasses                       |  |
| Mud ples                       | Water             | High structure toys (telephone, | Tables                           |  |
| Native grasses                 |                   | medical kit, trucks, dolls)     | Tire                             |  |